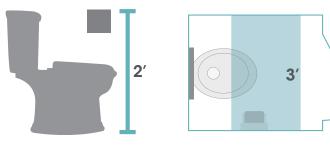

## Great for any small space!

Designed specifically for small spaces, **my** fresh can freshen up any small space; every bathroom stall, urinal or sink area, as well as office & desk areas. Just place **my** fresh within 3 feet of the user's upper body.\*

#### For Restroom Stalls:

2' from the floor and within 3' of the toilet.

Anywhere in the back half of the stall behind the user or more than 3' from the toilet is NOT recommended.

\*NOTE: **my** fresh should **not** be placed behind the user