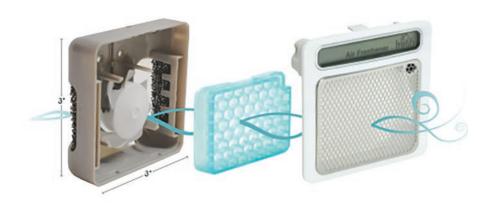

## Innovative Technology, Automatic Performance

Featuring hands-free motion-activation, **my** fresh releases just the right amount of fragrance for 30 days from our proprietary dry fragrance inserts emitted by our small, high-velocity freshFan technology.

my fresh's motion sensor detects movement and triggers the small, high speed fan, which moves 5-10 times more air than typical dispensers, turning periodically for as long as the space is occupied. It's unique design creates better experiences through superior efficiency & cleanliness.

## **Tech Specs**

| Hands-Free Motion-Activated | More hygienic - no need to touch the community aerosol can                 |
|-----------------------------|----------------------------------------------------------------------------|
| Dry Fragrance               | Cleaner - no wet residue to make the floors sticky                         |
| Charcoal Filters            | Fresher experience                                                         |
| fanFresh Technology         | High velocity fan moves light, pleasing fragrances throughout small spaces |
| Lock and Key Access         | Deter theft                                                                |
| LCD Screen                  | Shows "REPLACE" when it's time to replace the refill and battery           |
| Two Frequency Settings      | "Hi" and "Lo" settings allow adjustment of fan activation frequency        |
| Personal 3" x 3" Size       | At the source freshening that won't overwhelm the whole room               |
| One AA Battery Required     | Versus other products using 3 AA batteries (refills include new battery)   |
| , ,                         | 1 77                                                                       |