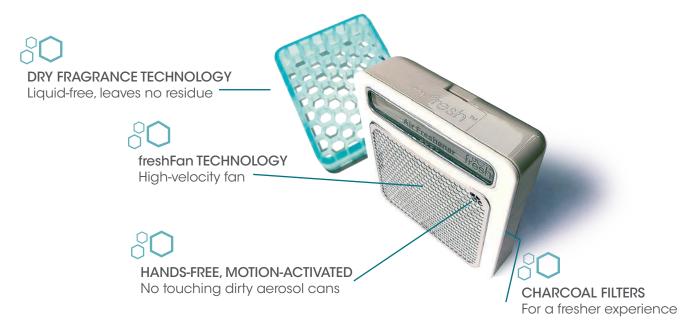

## Innovative Technology, Automatic Performance

Featuring hands-free motion-activation, **my** fresh releases just the right amount of fragrance for 30 days from our proprietary dry fragrance inserts emitted by our small, high-velocity freshFan technology.

my fresh's motion sensor detects movement and triggers the small, high speed fan, which moves 5-10 times more air than typical dispensers, turning periodically for as long as the space is occupied. It's unique design creates better experiences through superior efficiency & cleanliness.

## **Tech Specs**

| Hands-Free Motion-Activated | More hygienic - no need to touch the community aerosol can                 |
|-----------------------------|----------------------------------------------------------------------------|
| Dry Fragrance               | Cleaner - no wet residue to make the floors sticky                         |
| Charcoal Filters            | Fresher experience                                                         |
| fanFresh Technology         | High velocity fan moves light, pleasing fragrances throughout small spaces |
| Lock and Key Access         | Deter theft                                                                |
| LCD Screen                  | Shows "REPLACE" when it's time to replace the refill and battery           |
| Two Frequency Settings      | "Hi" and "Lo" settings allow adjustment of fan activation frequency        |
| Personal 3" x 3" Size       | At the source freshening that won't overwhelm the whole room               |
| One AA Battery Required     | Versus other products using 3 AA batteries (refills include new battery)   |
| , ,                         | 1 77                                                                       |