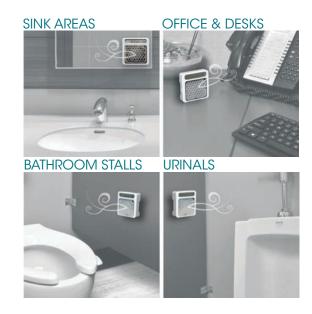

## Great for any small space!

Designed specifically for small spaces, **my** fresh can freshen up any small space; every bathroom stall, urinal or sink area, as well as office & desk areas. Just place **my** fresh within 3 feet of the user's upper body.\*