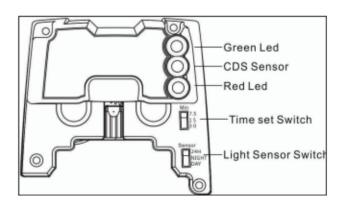

# Automatic Aerosol Dispenser Switch button and light function

#### 1. POWER & TIME SET SWITCH

When turning on power from OFF to ON, gear set will activate and press down once automatically and it shall lead the can to spray out.

#### 2: TIME SET SWITCH

User can adjust and set up spray interval by 7.5/15/30 minutes.

#### 3. LIGHT SENSOR SWITCH

24H Under 24-hour mode, it will activate in a whole day round.

NIGHT Under night mode, the dispenser would only spray under the environment where there's NO light source nearby.

**DAY** Under day mode, the dispenser would only spray under the environment where there's light source nearby.

#### 4. GREEN LED

Flashing light-emitting diode in green indicates its normal operation status.

### 5. CDS SENSOR

It is a kind of light source inductor which can identify its environment as mode at night or daytime automatically.

### 6. RED LED

It is a kind of alarm light. Its flash means the refill may be used up and you may replace one new can.