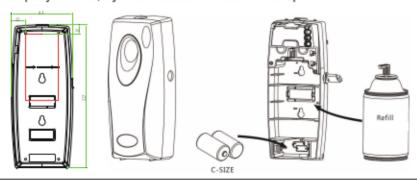

## Automatic Aerosol Dispenser Operation Instruction

- 1. Attach plastic wall anchor and screws to mount dispenser on wall
- 2. For glass and tile use 3M tape on the position shown below to attach dispenser on the wall.
- 3. Before using the tape, clean the glass/tile with alcohol.
- Confirm the power switch is in the state of OFF, and to load two "C" Size batteries. Suggest using two alkaline batteries to make it more effective.
- 5. User can adjust and set up spray interval by 7.5/15/30 minutes.
- 6. Similarly, user can adjust his favorite operation mode from 24H/NIGHT/DAY.
- The following diagram will demo how to load one refill can into the right position of dispenser housing.
- Turn on the power. The dispenser will activate as before selected operation mode continuously. If found there is not activated yet, user should check on/off switch.
- Continuously per 5 seconds flashing green LED light indicates that the dispenser is in good condition.
- 10. Red flash indicates the spray time is over 3000 times, and one air freshener refill might be used up. Then what you have to do is to check the air freshener refill. Replace a new refill, you should turn on/off the power switch again to clear spray record; by then red alarm flash will stop.