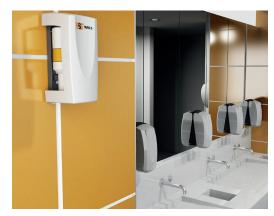

## Alero PT Chameleon Air Fresheners with Multi-Phasing Technology

The unique Alero PT Chameleon Air Fresheners with Multi-Phasing technology avoids fragrance fatigue by combining an outer ceramic cartridge and a fragrance core, each containing a unique perfume, for a constantly evolving fragrance for up to 60 days.