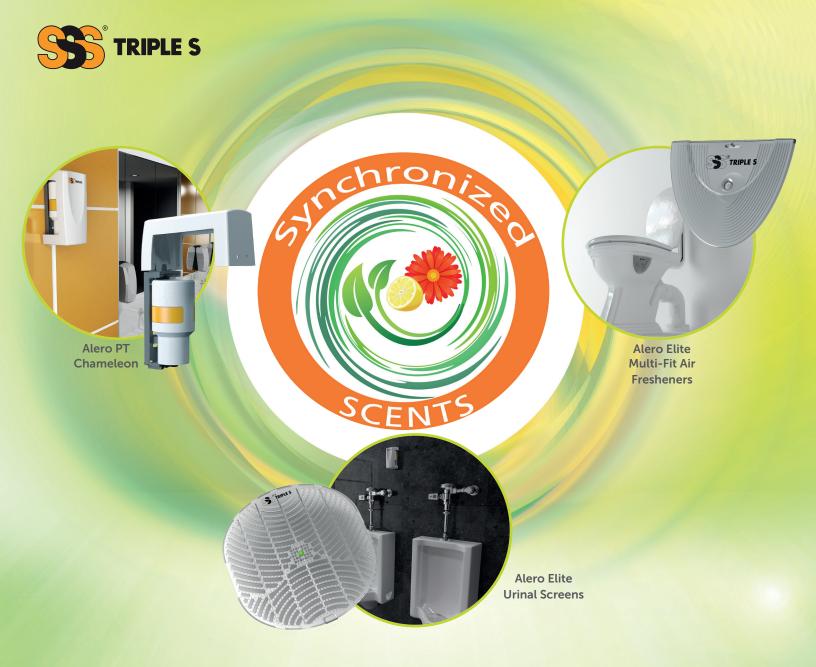

# Coordinated fragrances through different air care systems.

Introducing a pioneering range of low cost, easy to use air freshener products which are VOC exempt, battery free and environmentally friendly. With 5 fresh fragrances to choose from, there's sure to be one to suit your taste; Citrus Vibe, Floral Fiesta, Lemon & Linen Twist, Mint Cool and Summer Symphony.

## Alero PT Chameleon Air Fresheners with Multi-Phasing Technology

The unique Alero PT Chameleon Air Fresheners with Multi-Phasing technology avoids fragrance fatigue by combining an outer ceramic cartridge and a fragrance core, each containing a unique perfume, for a constantly evolving fragrance for up to 60 days.

### **Alero Elite Urinal Screens**

The Alero Elite Urinal Screens keep drains and urinals free flowing and smelling fresh for up to 30 days. With an innovative web design, it fits over the drain or urinal catching debris, reducing blocked drains and expensive maintenance.

#### Alero Elite Multi-Fit Air Fresheners

Allows for universal air freshening by combatting bad odors for up to 30 days. Multi-fit and versatile, the suction cup means that it can be used on a variety of surfaces and hung from a variety of objects with a hanging loop.