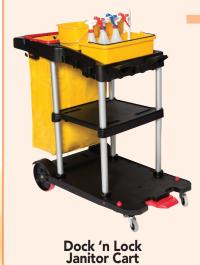

## **Dock 'n Lock Professional Cleaning System.**

Work smarter with Triple S Dock 'n Lock Systems. Components interlock so you get more done in less time! Systems for Institutional, Industrial, Office, Healthcare and Educational applications, task specific and customizable.

- Flexible cart configurations, change as needed
- Separate tools easily, reduces footprint
- No lifting mop buckets, locks in at floor level.
- Work easier, faster and smarter!

Choose Dock 'n Lock Janitor Cart or Dolly.