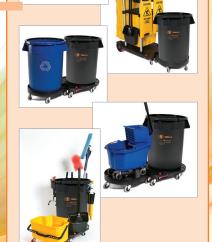

## **Work Smarter**

Add the 'right stuff' to get the job done, including PCR Utility Can and accessories, mops, brooms and more.