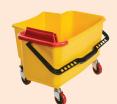

## 2 LOCK

Select a Triple S Wringer, Microfiber Charging Bucket or PCR Duo Dolly.

Wringer Buckets

Microfiber Charging Bucket

**PCR Duo Dolly** 