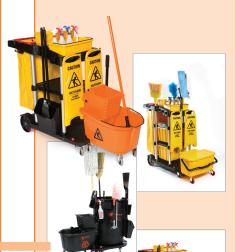

## **Dock 'n Lock Professional Cleaning System.**

Work smarter with Triple S Dock 'n Lock Systems. Components interlock so you get more done in less time! Systems for Institutional, Industrial, Office, Healthcare and Educational applications, task specific and customizable.

- Flexible cart configurations, change as needed
- Separate tools easily, reduces footprint
- No lifting mop buckets, locks in at floor level.
- Work easier, faster and smarter!

Choose Dock 'n Lock Janitor Cart or Dolly.

## 2 LOCK

Select a Triple S Wringer, Microfiber Charging Bucket or PCR Duo Dolly.

Wringer Buckets

Microfiber Charging Bucket

**PCR Duo Dolly** 