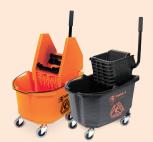

## 2 LOCK

Select a Triple S Wringer, Microfiber Charging Bucket or PCR Duo Dolly.

Wringer Buckets

Microfiber Charging Bucket

**PCR Duo Dolly** 