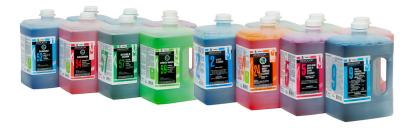

## For use with SSS Navigator Dilution Control System Concentrate 2-liter refills with closed loop inserts.

- Cost-efficient formulas—including EcoLogo and EarthCare® products—provide high performance options for every application.
- Safer to use leak-proof bottle insert integrates with dispenser connector—eliminates spills; prevents contact with concentrated product.
- New metering tip is pre-installed providing accurate
  dispensing with each new refill bottle.