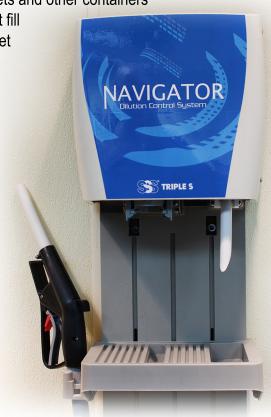

## SSS NAVIGATOR MPD COMPACT DILUTION CONTROL DISPENSER

New, compact design wall-mounted bucket fill and bottle fill dispenser.

- Multiple Product Dispenser (MPD) easily switch between a broad range of Navigator Concentrate Refills
- · One hand fill for spray bottles and remote fill gun for bucket fill
- Fill spray bottles, auto scrubbers, mop buckets, microfiber buckets and other containers
- Remote fill hose features on/off trigger for easy one hand bucket fill
- Small 13" x 29" footprint minimizes space needed in supply closet
- 2.5 GPM dispensing with action-gap back-flow protection