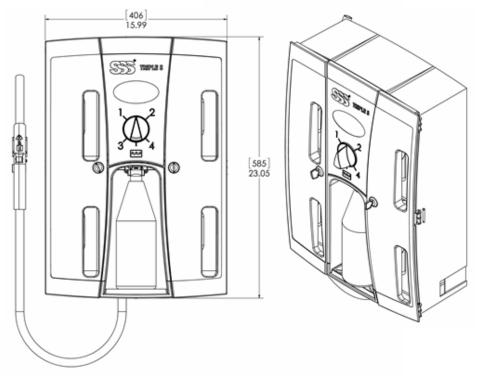

## Overview

The Navigator 4 is a four product chemical dilution control system. This unique dispenser combines state of the art dispensing technology that provides remote operated bucket fill and one hand fill actuation for optimum ease of use. The reduced size "footprint" of the Navigator 4 allows for greater placement flexibility.

Here are some unique features/specifications designed into the system:

- Secure Link Closed Loop caps and inserts for added safety
- Dimensions H = 23.05", W = 16", D 8.7"
- Weight 16 lbs.
- ASSE 1055 approved Action Gap back flow preventer
- Flow Rate 2.5 Gallons per Minute
- Cabinet Material High Impact, Polypropylene
- Caps and inserts are keyed to prevent misuse of the system
- Tamper proof "in bottle" metering tips provide optimum dilution accuracy
- Locking cabinet prevents tampering and provides added user safety
- Simplicity, 1 selector knob provides 4 choices of chemical for both bottle and bucket fill
- Ease of use One hand bottle and remote bucket fill
- Has proven pilot valves technology to activate the bucket and bottle fill. (No cable used that could cause maintenance issues).