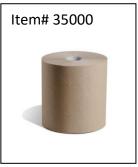

### CORRESPONDING DISPENSERS/PAPER:

Item #: 35002

Description: Astoria Hardwound Roll Towel, White

Item #: 35000

Description: Astoria Hardwound Roll Towel, Kraft

Item #: 35004

Item# 35002

Description: Astoria Electronic TouchFree HRT Dispenser