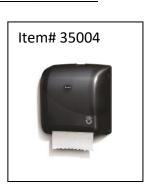

### CORRESPONDING DISPENSERS/PAPER:

Item #: 35002

Description: Astoria Hardwound Roll Towel, White

Item #: 35000

Description: Astoria Hardwound Roll Towel, Kraft

Item #: 35004

Item# 35002

Description: Astoria Electronic TouchFree HRT Dispenser