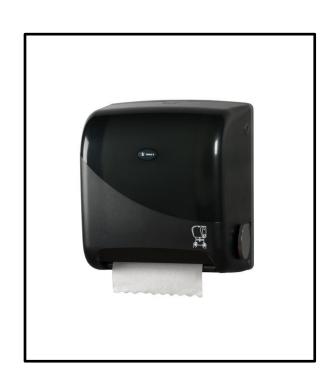

### PRODUCT DESCRIPTION:

The Astoria Mechanical TouchFree HRT Dispensers offers a positive user experience through efficiency, reliable performance and a modern design - making it a bathroom essential. The unit holds 8" roll towels and dispenses 9" sheets for controlled dispensing and reduced overall cost-in-use.

#### **FEATURES AND BENEFITS:**

- Touchless dispensing helps prevent the spread of bacteria and germs
- Rubber gaskets around the seal makes the unit wash-down ready
- Can be used in HACCP-compliant environments
- ·Sleek, European design enhances facility image

## **SPECIFICATIONS:**

Item #: 35003

Colour: Smoke/Black Finish

Unit Dimensions: 11.8" x 14" x 9.1"

Units Per Case: 1
Case Weight: 9.0

Cases Per Pallet: 81

Case Dimensions: 14.2" x 15" x 10"

Case Cube: 1.1