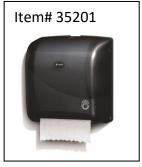

#### **CORRESPONDING DISPENSERS/PAPER:**

Item #: 35200

Description: Astoria Select Thru-Air-Dried (TAD) Extra Long

Roll Towel, White

Item #: 35201

Description: Astoria Select Electronic TouchFree HRT

Dispenser