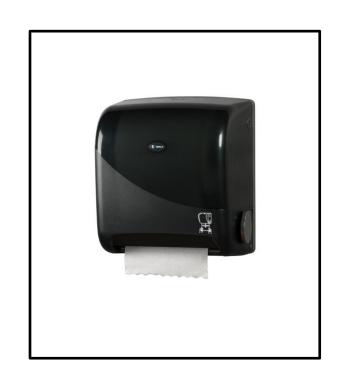

# SSS Astoria Select Mechanical TouchFree HRT Dispenser

#### PRODUCT DESCRIPTION:

The proprietary Astoria Select Mechanical TouchFree HRT Dispenser offers a combination of performance, cost savings and modern aesthetics equipping you with the most ideal towel dispensing system solution to suit your needs. The unit holds 8" roll towels with a unique lock out and dispenses 9" sheets for controlled dispensing and reduced overall cost-in-use.

#### **FEATURES AND BENEFITS:**

- 9" paper settings allow for controlled dispensing
- When paired with Astoria Select Extra Long 1000' Roll Towel, results in fewer run-outs and less roll replacements
- Touchless operation reduces cross-contamination, supporting a positive end-user experience
- Rubber gaskets around the seal makes the unit wash-down ready
- Can be used in HACCP-compliant environments
- ·Sleek, European design enhances facility image

### **SPECIFICATIONS:**

Item #: 35202

Colour: Smoke/Black Finish

Unit Dimensions: 11.8" x 14" x 9.1"

Units Per Case: 1
Case Weight: 9.0

Cases Per Pallet: 81

Case Dimensions: 14.2" x 15" x 10"

Case Cube: 1.1