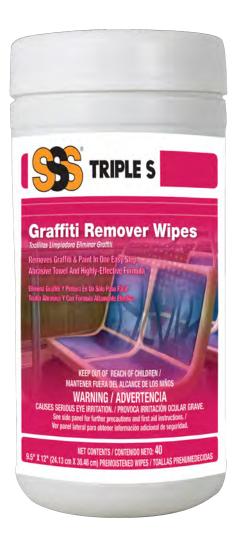

### PRODUCT DESCRIPTION:

Graffiti Remover Wipes are the latest innovation in combating graffiti and adhesive clean up.

Powerful cleaning formula removes most paints, including enamel.

Does not contain amyl acetate or methylene chloride making towels safer to handle.

Nontoxic, non-flammable and biodegradable formula.

Abrasive yet non-scratching fabric aids in cleaning.

Towels stay moist to provide greater usage and longer shelf life.

## **AREAS OF USE:**

Use on a variety of hard surfaces. Including: bathroom partitions, phone booths, lamp posts, bus stops & seats.

For use in many applications: schools, healthcare facilities, janitorial, office, automotive, and industrial.

#### SPECIFICATIONS:

Item No.: 21101

Container Size: 100 mm = 8.3125" tall x 4.0625" diameter

Case Pack: 6

Wipe Count: 40

Wipe Size: 9.5" x 12"

Case Weight: 8 lbs.

Color: Purple