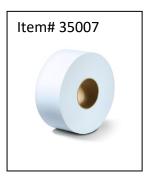

#### **CORRESPONDING DISPENSERS/PAPER:**

Item #: 35007 Description: Astoria Jumbo Roll Tissue (JRT) Jr., 2-Ply

Product

**Fechnical Sheet** 