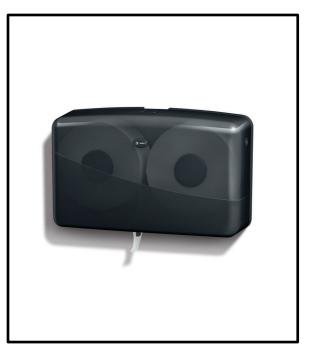

# SSS Astoria Twin Jumbo Roll Tissue Jr. Dispenser

## **PRODUCT DESCRIPTION:**

The Astoria Twin Jumbo Roll Jr. Dispenser holds two JBT ensuring that product is there when users need it. Labor time to service these units is reduced with containing high capacity rolls and by having a translucent cover to quickly and easily see when refills are needed.

### FEATURES AND BENEFITS:

- Reduces stub roll waste
- Biodegradable and formulated to be safe to use in septic systems that are properly sized and maintained
- Holds the equivalent of twelve conventional bathroom tissue rolls resulting in less roll changes, providing labor time and cost savings
- Sleek, European design enhances facility image