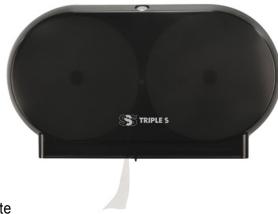

TRIPLE SHigh CapacityJumbo Tissue Jr. Dispenser

## SSS STERLING SELECT 2.0 9" TWIN JUMBO ROLL TISSUE JR. DISPENSER

## **PRODUCT DESCRIPTION:**

Simple and cost-effective, this dispenser is an excellent choice for high traffic environments. Elegance is redefined with its timeless, smooth styling and micro-textured finish. Twin rolls ensure no stub roll waste, and the dual function lock works as a push-button open or as a secure keyed lock to eliminate pilferage.

## FEATURES & BENEFITS:

Very High Capacity - Holds 2,000 feet of 2-ply tissue No Stub Roll Waste - Twin rolls and slide bar ensure no stub roll waste Sanitary & Hygienic - Tissue is fully enclosed to reduce contamination Dual Function Lock - Protects tissue from damage or theft

## SPECIFICATIONS:

| Item No.: 76111                         |
|-----------------------------------------|
| Height: 11.0 inches                     |
| Width: 19.5 inches                      |
| Depth: 5.25 inches                      |
| Hub Diameter: Reduced-Core <sup>™</sup> |
| Packaged: 4 per case                    |
| Cases per Pallet: 28 cases              |
| Case Weight: 18.6 lbs.                  |
| Case Cube: 2.94                         |
| ADA Compliant: yes                      |
|                                         |