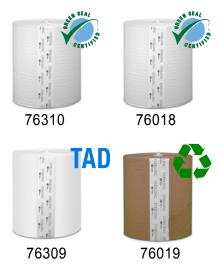

o batteries required - ever.



## **FEATURES & BENEFITS:**

Reduced Tabbing - Long paper tail and low pull force reduces paper tabbing
Stub Roll Feature - Eliminates stub roll waste and the possibility of run-outs
Sanitary/Hands-Free - Touch only the towel you use eliminating cross contamination
No Batteries Required - Mechanical system eliminates costly batteries

## SPECIFICATIONS:

| <u> </u>                    |
|-----------------------------|
| Item No.: 76122             |
| Height: 15.21 inches        |
| Width: 12.04 inches         |
| Depth: 9.48 inches          |
| Hub Diameter: Reduced-Core™ |
| Packaged: 1 per case        |
| Cases per Pallet: 110 cases |
| Case Weight: 6.1 lbs.       |
| Case Cube: 1.01             |
| ADA Compliant: yes          |

#### **TOWEL REFILL #:**