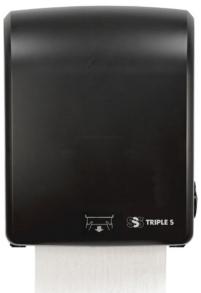

# **TouchFree Mechanical Roll Towel Dispenser**

# SSS STERLING SELECT 2.0 8" TOUCHFREE MECHANICAL ROLL TOWEL DISPENSER

#### PRODUCT DESCRIPTION:

Improve the look and performance of your hand towel dispenser with this mechanical hands free system. Elegance is redefined with its timeless, smooth styling and micro-textured finish. An extra-long paper tail reduces tabbing, and the dual function lock works as a push-button open or as a secure keyed lock. No batteries required - ever.

## **FEATURES & BENEFITS:**

Reduced Tabbing - Long paper tail and low pull force reduces paper tabbing
Stub Roll Feature - Eliminates stub roll waste and the possibility of run-outs
Sanitary/Hands-Free - Touch only the towel you use eliminating cross contamination
No Batteries Required - Mechanical system eliminates costly batteries

## SPECIFICATIONS:

| <u> </u>                    |
|-----------------------------|
| Item No.: 76122             |
| Height: 15.21 inches        |
| Width: 12.04 inches         |
| Depth: 9.48 inches          |
| Hub Diameter: Reduced-Core™ |
| Packaged: 1 per case        |
| Cases per Pallet: 110 cases |
| Case Weight: 6.1 lbs.       |
| Case Cube: 1.01             |
| ADA Compliant: yes          |