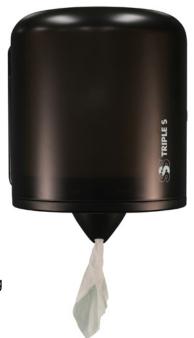

#### PRODUCT DESCRIPTION:

Elegance is redefined in this newly designed, hands-free Center Pull Towel Dispenser. The patented cone dispenses one towel at a time to reduce useage, and its high capacity reduces maintenance and is perfect for high traffic areas. The dual function lock operates as a push-button open or as a secure key lock.

#### **FEATURES & BENEFITS:**

One Towel Performance - Patented cone provides one towel at a time - no roping Sanitary/Hands-Free - Touch only the towel you use High Capacity - Holds 600 feet of 2-ply toweling Easy to Install - Mounting plate allows for quick and easy installation