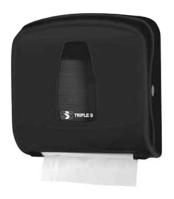

# 9.4" Multi-Fold Towel Dispenser

# Item # 76107

- Compact Size
- Front Window Illustrates Towel Levels
- Sanitary Hands Free
- No Costly Roll Dispensers & Batteries

### **DESCRIPTION:**

When space matters, this small and attractive folded towel dispenser is an excellent choice. While small, this dispenser will hold 2 packages of standard sized folded towels. The front window clearly shows the remaining level of towels and prevents unnecessary opening of the dispenser. Side lock can be easily reached for easy refill. Folded towels do not require costly roll towel dispensers or batteries. Folded towels are always exposed and are hygienic hands free systems.

#### SPECIFICATIONS:

|  | Sheet Width:         | 10-11 inches            | Towel Type:       | Single, C-Fold, Multi-Fold |
|--|----------------------|-------------------------|-------------------|----------------------------|
|  | Dispensers per Case: | 1                       | Cases per Pallet: | 192                        |
|  | Color:               | Smoke                   | Print:            | White SSS Logo             |
|  | Case Weight:         | 3 lbs                   | Case Cube:        | 0.54 ft <sup>3</sup>       |
|  | Case Dimensions:     | 12.38" x 5.38" x 13.88" | Item #:           | 76107                      |