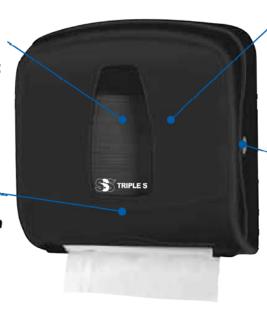

### **Smoked Window**

Transparent window makes it easy to see if the dispenser needs refill.

## Compact Size ~

This dispenser holds full size folded towels in a compact footprint that can fit almost anywhere.

## 2 package capacity

Compact dispenser holds two full packages of multifold towels.

### **Side Lock**

Side lock makes it easy for everyone to open and refili.