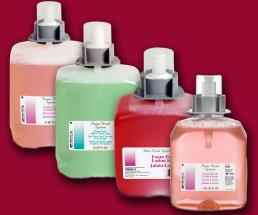

## Smart Design. Exceptional Engineering.

| PRODUCI                            | SIZE    | IIEM# | CASE PK |
|------------------------------------|---------|-------|---------|
| Foam Fresh Lotion Soap             | 1250 mL | 34143 | 4/cs    |
| Foam Fresh New Day Hand Soap       | 1250 mL | 34146 | 4/cs    |
| Foam Fresh Antimicrobial Hand Soap | 1250 mL | 34144 | 4/cs    |
| Foam Fresh Hair & Body Spa         | 1250 mL | 34145 | 4/cs    |
| Foam Fresh Lotion Soap             | 2000 mL |       | •       |
| Foam Fresh Antimicrobial Hand Soap | 2000 mL | 34081 | 2/cs    |
| Foam Fresh Hair & Body Spa         | 2000 mL | 34083 | 2/cs    |
| Foam Fresh Dispenser - Grey        | 2000 mL | 34084 | 6/cs    |
| Foam Fresh Dispenser - Black       | 2000 mL | 34090 | 6/cs    |
|                                    |         |       |         |