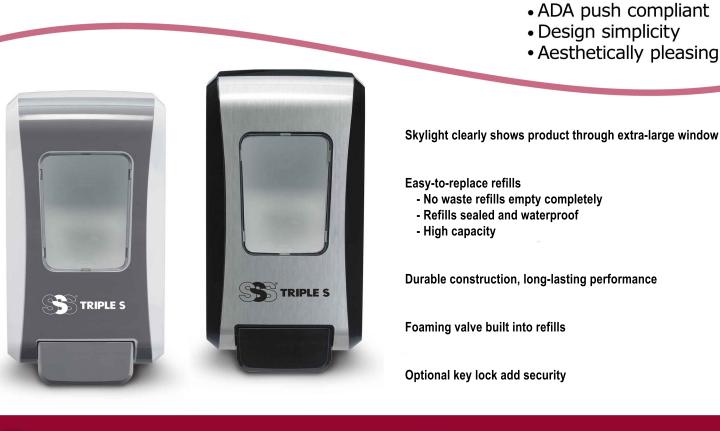

## **Luxurious Foam Handwashing System**

QUALITY SKIN CARE

## Smart Design. Exceptional Engineering.

| PRODUCI                            | SIZE    | IIEM# | CASE PK |
|------------------------------------|---------|-------|---------|
| Foam Fresh Lotion Soap             | 1250 mL | 34143 | 4/cs    |
| Foam Fresh New Day Hand Soap       | 1250 mL | 34146 | 4/cs    |
| Foam Fresh Antimicrobial Hand Soap | 1250 mL | 34144 | 4/cs    |
| Foam Fresh Hair & Body Spa         | 1250 mL | 34145 | 4/cs    |
| Foam Fresh Lotion Soap             | 2000 mL |       | •       |
| Foam Fresh Antimicrobial Hand Soap | 2000 mL | 34081 | 2/cs    |
| Foam Fresh Hair & Body Spa         | 2000 mL | 34083 | 2/cs    |
| Foam Fresh Dispenser - Grey        | 2000 mL | 34084 | 6/cs    |
| Foam Fresh Dispenser - Black       | 2000 mL | 34090 | 6/cs    |
|                                    |         |       |         |