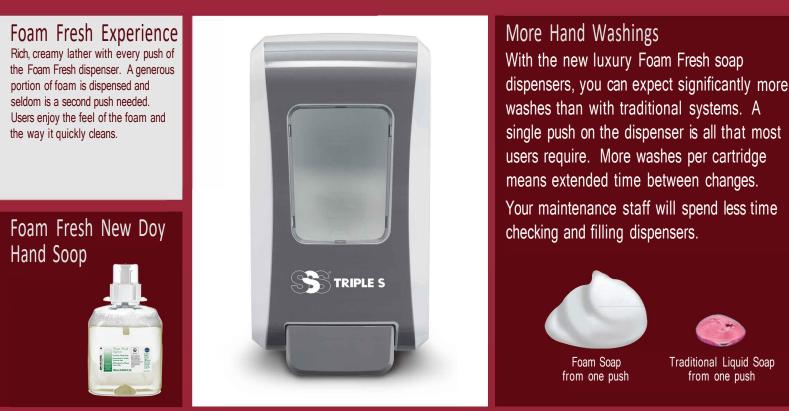

## Smart Design. Exceptional Engineering.

| PRODUCI                            | SIZE    | IIEM# | CASE PK |
|------------------------------------|---------|-------|---------|
| Foam Fresh Lotion Soap             | 1250 mL | 34143 | 4/cs    |
| Foam Fresh New Day Hand Soap       | 1250 mL | 34146 | 4/cs    |
| Foam Fresh Antimicrobial Hand Soap | 1250 mL | 34144 | 4/cs    |
| Foam Fresh Hair & Body Spa         | 1250 mL | 34145 | 4/cs    |
| Foam Fresh Lotion Soap             | 2000 mL |       | •       |
| Foam Fresh Antimicrobial Hand Soap | 2000 mL | 34081 | 2/cs    |
| Foam Fresh Hair & Body Spa         | 2000 mL | 34083 | 2/cs    |
| Foam Fresh Dispenser - Grey        | 2000 mL | 34084 | 6/cs    |
| Foam Fresh Dispenser - Black       | 2000 mL | 34090 | 6/cs    |
|                                    |         |       |         |